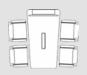

Counseling table with integrated media column (customized version)

Conference table\_C12 in trapezium shape with display sideboard\_B10

Conference table\_C12 in boat shape with display sideboard\_B10

Conference table\_C12 in slim line (special size) with display sideboard\_B10

bank managers office

Conference table\_C12 in boat shape, slim line (special size), for 6 persons.

Displaysideboard\_B10 with 55"-Display

3 consultation rooms

Conference table\_C12 in trapezium shape, for 6 persons.