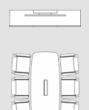

## 8 Rooms, 5 Designs, 1 Specialist - Holzmedia

Conference table in trapezium shape for 4 persons, (40" customized version)

2 Meeting rooms (glass cubes)

Display table\_X6 in rectangular shape for 6-7 persons with extendible 40"-Display

bank managers office

Conference table\_C12 in boat shape, slim line (special size), for 6 persons.

Displaysideboard\_B10 with 55"-Display

3 consultation rooms

Conference table\_C12 in trapezium shape, for 6 persons.