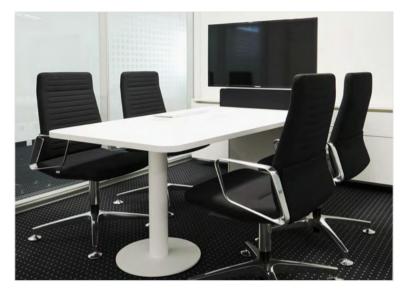

## 8 Rooms, 5 Designs, 1 Specialist - Holzmedia

Conference table in trapezium shape for 4 persons, (40" customized version)

2 Meeting rooms (glass cubes)

Display table\_X6 in rectangular shape for 6-7 persons with extendible 40"-Display