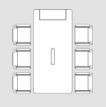

Counseling table with integrated media column (customized version)

Conference table\_C12 in trapezium shape with display sideboard\_B10

Conference table\_C12 in boat shape with display sideboard\_B10

Conference table\_C12 in slim line (special size) with display sideboard\_B10

Displaysideboard\_B10 with 55"-Display

1 consultation room

Conference table\_C12 in boat shape, for 8 persons. Displaysideboard\_B10 with 55"-Display

1 consultation room

Holzmedia GmbH
Neue Straße 10 · 71576 Burgstetten · Germany
Showroom: Rathausstr. 61 · 71576 Burgstetten
Phone +49 7191 34 47-0 · Fax +49 7191 34 47-90
info@holzmedia.de · www.holzmedia.de