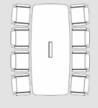

Counseling table with integrated media column (customized version)

Conference table\_C12 in trapezium shape with display sideboard\_B10

Conference table\_C12 in boat shape with display sideboard\_B10

Conference table\_C12 in slim line (special size) with display sideboard\_B10

Displaysideboard\_B10 with 55"-Display

1 consultation room

Conference table\_C12 in boat shape, for 8 persons. Displaysideboard\_B10 with 55"-Display

1 consultation room

Holzmedia GmbH
Neue Straße 10 · 71576 Burgstetten · Germany
Showroom: Rathausstr. 61 · 71576 Burgstetten
Phone +49 7191 34 47-0 · Fax +49 7191 34 47-90
info@holzmedia.de · www.holzmedia.de