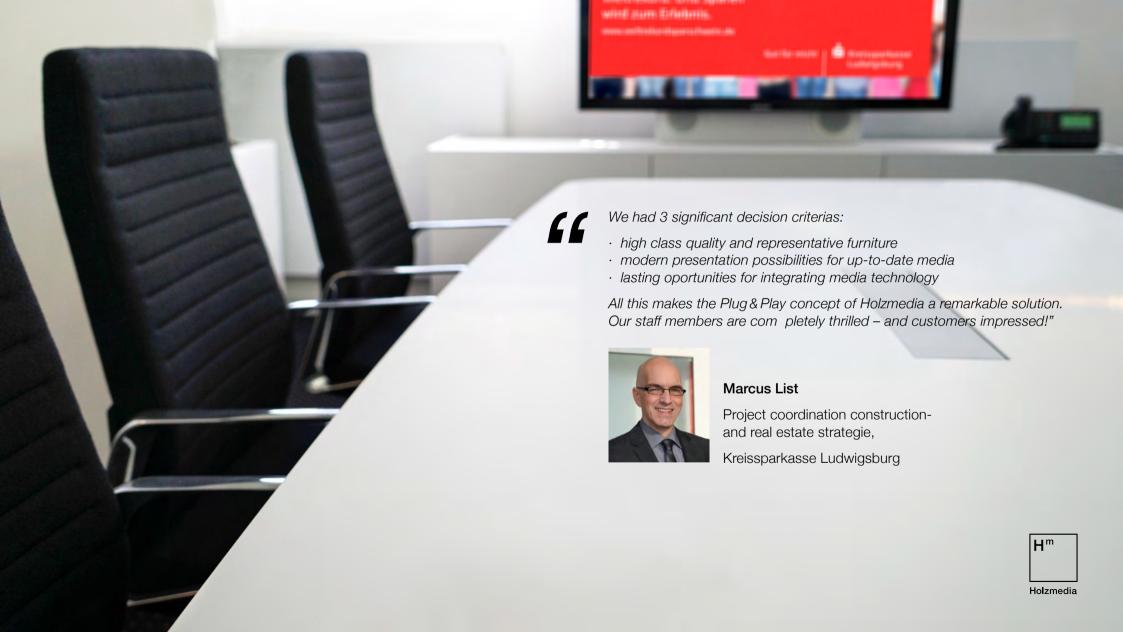

## Project requirement:

Configuration of 8 different sized meeting rooms with conference tables and media furniture including storage space.

Display table\_X6 in managers office with retracted/exposed Display, based on the meeting situation and demand.

Counseling table with integrated media column (customized version)

Conference table\_C12 in trapezium shape with display sideboard\_B10

Conference table\_C12 in boat shape with display sideboard\_B10

Conference table\_C12 in slim line (special size) with display sideboard\_B10

## 8 Rooms, 5 Designs, 1 Specialist - Holzmedia

Conference table in trapezium shape for 4 persons, (40" customized version)

2 Meeting rooms (glass cubes)

Display table\_X6 in rectangular shape for 6-7 persons with extendible 40"-Display