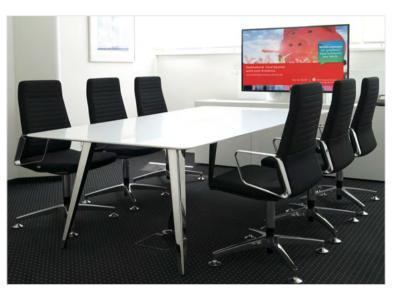

bank managers office

Conference table\_C12 in boat shape, slim line (special size), for 6 persons.

Displaysideboard\_B10 with 55"-Display

3 consultation rooms

Conference table\_C12 in trapezium shape, for 6 persons.

Displaysideboard\_B10 with 55"-Display

1 consultation room

Conference table\_C12 in boat shape, for 8 persons. Displaysideboard\_B10 with 55"-Display

1 consultation room

Holzmedia GmbH
Neue Straße 10 · 71576 Burgstetten · Germany
Showroom: Rathausstr. 61 · 71576 Burgstetten
Phone +49 7191 34 47-0 · Fax +49 7191 34 47-90
info@holzmedia.de · www.holzmedia.de