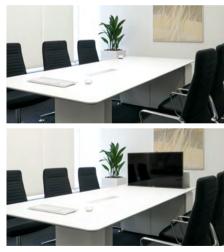

## Project requirement:

Configuration of 8 different sized meeting rooms with conference tables and media furniture including storage space.

Display table\_X6 in managers office with retracted/exposed Display, based on the meeting situation and demand.