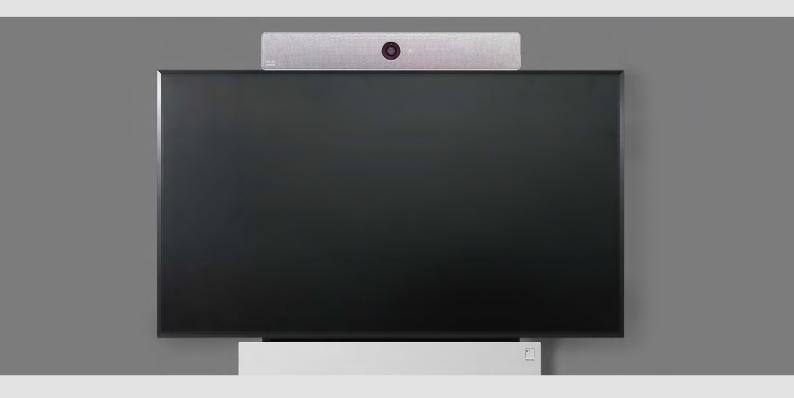

## Cisco Room Kit, Room Kit Mini

→ UC Display column\_W6 and Media column\_W8

Mounting the Cisco Room Kits above the display works perfectly for all sizes of the Elements furniture W6, W8 and S1.

No adjustment of or addition to the standard furniture is necessary. This applies to all versions and sizes of the Cisco Room Kit.

#### Right

Cisco Room Kit in W8  $M^2$ . The system is slightly tilted backwards by means of the mounting device, so that the fixed downward-facing camera is optimally aligned.