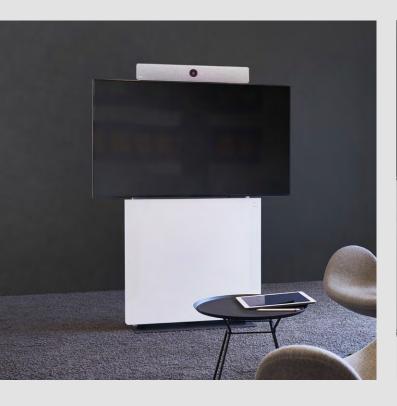

### Custom

Custom integration of the Cisco Room Kit / Plus, for example supplemented by loudspeakers, is possible at any time on request.

A major advantage of all Elements furniture is the ample storage space for additional technology – perfectly ventilated to dissipate the resulting heat. Optionally also lockable.