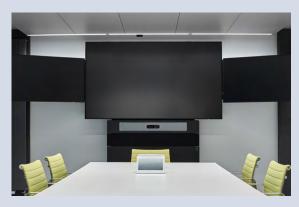

#### Above:

Cisco Room Kit Plus – in combination with W8  $L^2$  (left) and customized W8 XL (right).

#### Left:

Cisco Room Kit Plus, visually and functionally perfectly integrated, also thanks to the mounting device behind the bezel.