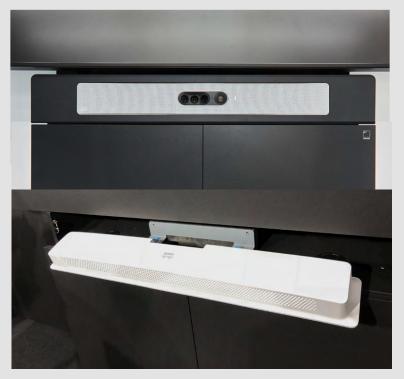

#### Right

Cisco Room Kit in W8  $M^2$ . The system is slightly tilted backwards by means of the mounting device, so that the fixed downward-facing camera is optimally aligned.