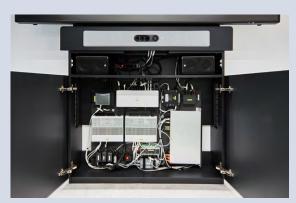

### Cisco Room Kit Plus/Pro

→ Meda column\_W8

The Integration of the Cisco Room Kits Plus / Probelow the display works in the Media column\_W8 starting from size L, as well as in all dual versions of the W8.

For this purpose, you only need the individually adapted MDF-bezel painted in furniture color, which replaces the fabric panel of the standard.