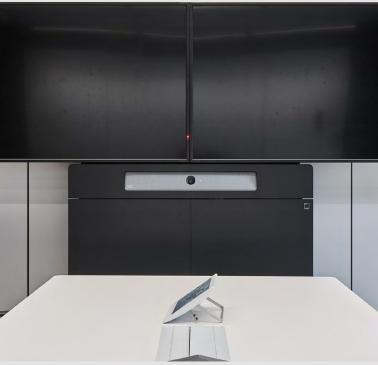

### Cisco Room Kit Plus/Pro

→ Meda column\_W8

The Integration of the Cisco Room Kits Plus / Probelow the display works in the Media column\_W8 starting from size L, as well as in all dual versions of the W8.

For this purpose, you only need the individually adapted MDF-bezel painted in furniture color, which replaces the fabric panel of the standard.

#### Above:

Cisco Room Kit Plus – in combination with W8  $L^2$  (left) and customized W8 XL (right).