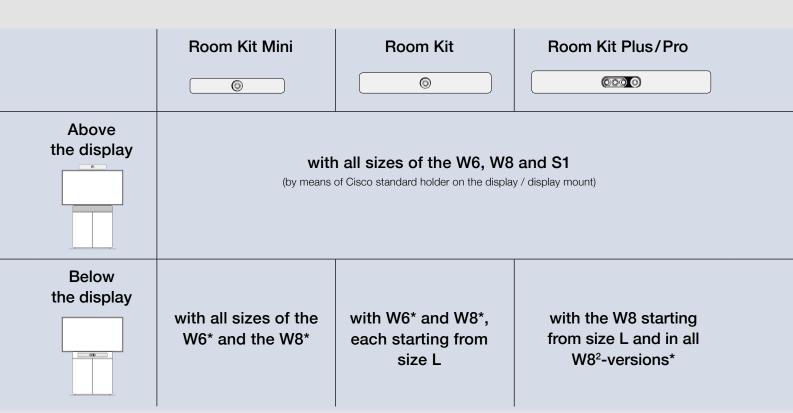

## Cisco Room Kit, Room Kit Mini

→ UC Display column\_W6 and Media column\_W8

Mounting the Cisco Room Kits above the display works perfectly for all sizes of the Elements furniture W6, W8 and S1.

No adjustment of or addition to the standard furniture is necessary. This applies to all versions and sizes of the Cisco Room Kit.

The integration of Cisco Room Kits below the display works for all sizes of the Media column\_W8. For this purpose, you only need the individually adapted MDF-bezel painted in furniture color, which replaces the fabric panel of the standard.

### Cisco Room Kit Plus/Pro

→ Meda column\_W8

The Integration of the Cisco Room Kits Plus / Probelow the display works in the Media column\_W8 starting from size L, as well as in all dual versions of the W8.

### Integration of Cisco Room Kits

> which system can be combined with which Holzmedia furniture

<sup>\*</sup> Necessary product supplement: **W6:** corresponding bezel of min. 20 cm height (retail price = 200-330 EUR) **W8:** "custom bezel", incl. mounting construction for the corresponding system (retail price = 390 €), which replaces the fabric cover for external speakers.