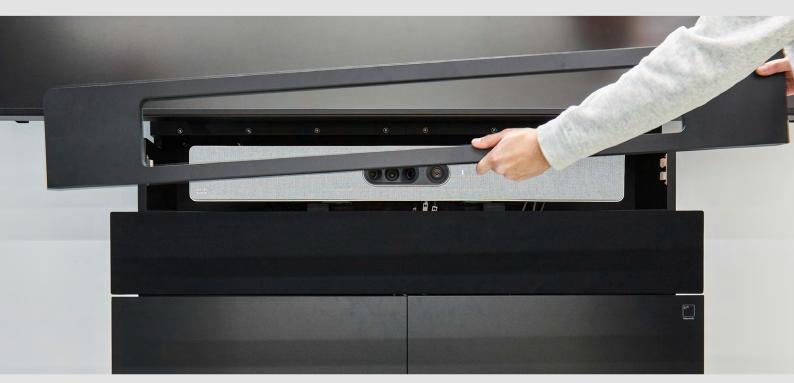

### Cisco Room Kit Plus/Pro

→ Meda column\_W8

The Integration of the Cisco Room Kits Plus / Probelow the display works in the Media column\_W8 starting from size L, as well as in all dual versions of the W8.

For this purpose, you only need the individually adapted MDF-bezel painted in furniture color, which replaces the fabric panel of the standard.

#### Left:

Cisco Room Kit Plus, visually and functionally perfectly integrated, also thanks to the mounting device behind the bezel.