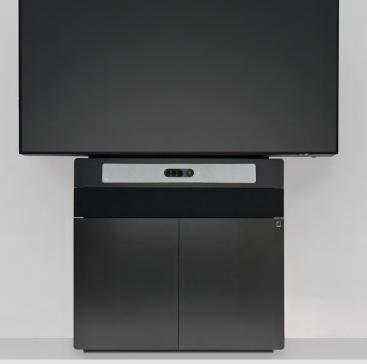

#### Right

Cisco Room Kit in W8  $M^2$ . The system is slightly tilted backwards by means of the mounting device, so that the fixed downward-facing camera is optimally aligned.