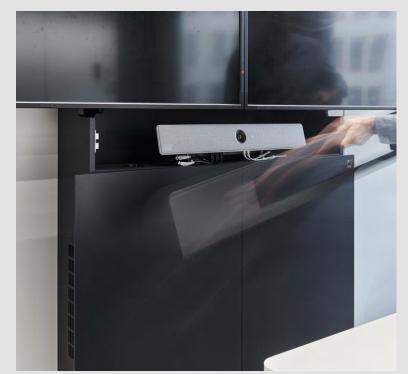

#### Left:

Cisco Room Kit Plus, visually and functionally perfectly integrated, also thanks to the mounting device behind the bezel.