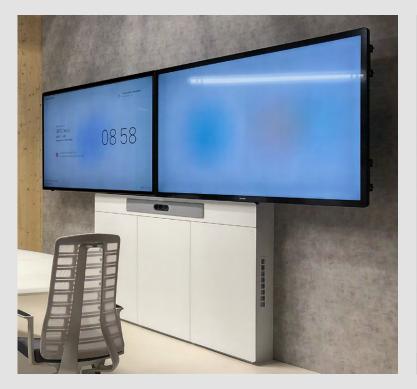

### Cisco Room Kit Plus/Pro

→ Meda column\_W8

The Integration of the Cisco Room Kits Plus / Probelow the display works in the Media column\_W8 starting from size L, as well as in all dual versions of the W8.

#### Above:

Cisco Room Kit Plus – in combination with W8  $L^2$  (left) and customized W8 XL (right).