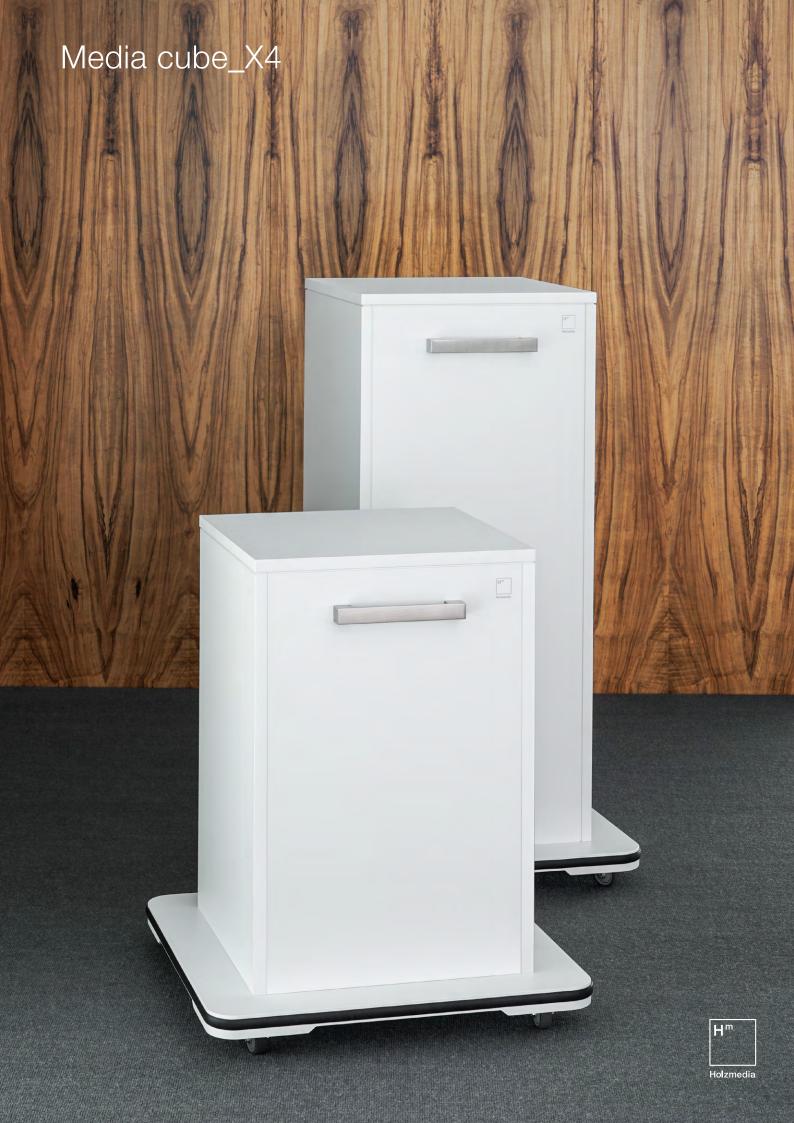

## Media cube\_X4

Media container for the creation of mobile storage surfaces as well as connection options and storage space for technology.

Available in two heights:

- □ **Regular** table height, 74 cm
- □ **High** high table height, 110 cm

Cabinet,1-piece with hinged door, cable outlets and storage space for technology.

Completely finished with structured varnish. Colors: Arctic white, Lava black, or, for a surcharge, the color of your choice

Dimensions (W/D/H): 450/610 x 450/610 x 740 bzw. 1100 mm.

Optionally available: (see photos below)

- ☐ Custom cut-outs for the integration of connector panels as well as cable ducts or media controls
- □ Lock
- □ Cable winding