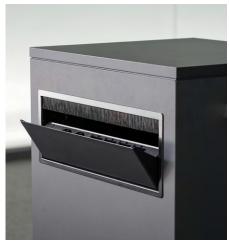

Dimensions (W/D/H): 450/610 x 450/610 x 740 bzw. 1100 mm.

Optionally available: (see photos below)

- ☐ Custom cut-outs for the integration of connector panels as well as cable ducts or media controls
- □ Lock
- □ Cable winding