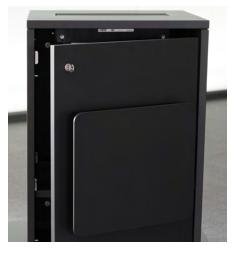

Cabinet,1-piece with hinged door, cable outlets and storage space for technology.

Completely finished with structured varnish. Colors: Arctic white, Lava black, or, for a surcharge, the color of your choice

Dimensions (W/D/H): 450/610 x 450/610 x 740 bzw. 1100 mm.

Optionally available: (see photos below)

- ☐ Custom cut-outs for the integration of connector panels as well as cable ducts or media controls
- □ Lock
- □ Cable winding