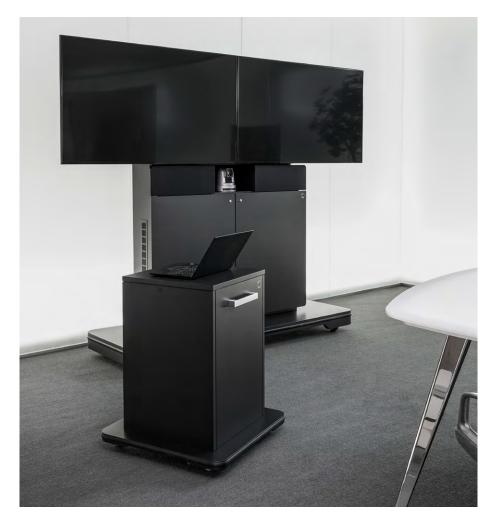

## Mobile media container Representative and functional

## Media cube\_X4

Media container for the creation of mobile storage surfaces as well as connection options and storage space for technology.

Available in two heights:

- □ **Regular** table height, 74 cm
- □ **High** high table height, 110 cm

Cabinet,1-piece with hinged door, cable outlets and storage space for technology.

Completely finished with structured varnish. Colors: Arctic white, Lava black, or, for a surcharge, the color of your choice