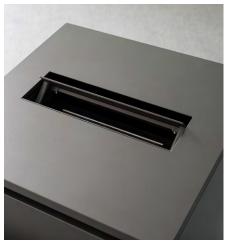

Dimensions (W/D/H): 450/610 x 450/610 x 740 bzw. 1100 mm.

Optionally available: (see photos below)

- ☐ Custom cut-outs for the integration of connector panels as well as cable ducts or media controls
- □ Lock
- □ Cable winding